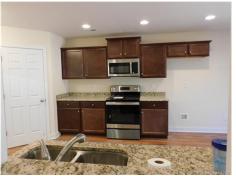

## \$ 289,900

NEW CONSTRUCTION 1.15 acres with over 1614 SQ FT. With open floor plan. Granite counters in kitchen & baths. Hardwoods in living areas. Trey and vaulted ceilings. Large screened rear porch. Close to shopping and schools. Woods full of wildlife, Great area for kids and adults to walk and ride bikes. S1,000 rebate with lender approval ONLY when buyer purchases directly through listing agent