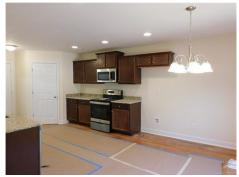

## \$ 289,900

NEW CONSTRUCTION 1.15 acres with over 1614 SQ FT. With open floor plan. Granite counters in kitchen & baths. Hardwoods in living areas. Trey and vaulted ceilings. Large screened rear porch. Close to shopping and schools. Woods full of wildlife, Great area for kids and adults to walk and ride bikes. S1,000 rebate with lender approval ONLY when buyer purchases directly through listing agent