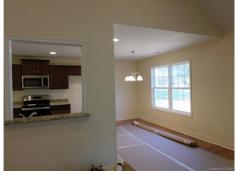

## \$ 289,900

NEW CONSTRUCTION 1.15 acres with over 1614 SQ FT. With open floor plan. Granite counters in kitchen & baths. Hardwoods in living areas. Trey and vaulted ceilings. Large screened rear porch. Close to shopping and schools. Woods full of wildlife, Great area for kids and adults to walk and ride bikes. S1,000 rebate with lender approval ONLY when buyer purchases directly through listing agent