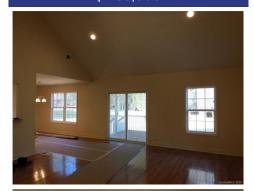

## \$ 289,900

NEW CONSTRUCTION 1.15 acres with over 1614 SQ FT. With open floor plan. Granite counters in kitchen & baths. Hardwoods in living areas. Trey and vaulted ceilings. Large screened rear porch. Close to shopping and schools. Woods full of wildlife, Great area for kids and adults to walk and ride bikes. S1,000 rebate with lender approval ONLY when buyer purchases directly through listing agent